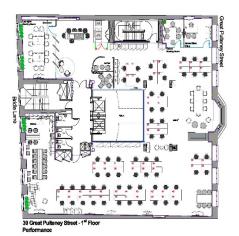

## 30 Great Pulteney Street, Soho

VIRTUAL TOUR

LOCATION

1st Floor Fully Fitted & Finished Office Space - 5,025 Sq ft

## Accommodation

This air-conditioned office floor totalling 5,025 sq ft is approached via a manned ground floor reception and served by two eight-person glass walled lifts.

Comprising the entire 1<sup>st</sup> floor, the accommodation offers a mainly open plan arrangement including a mixture of single office and meeting rooms. Virtual Tour Virtual Tour