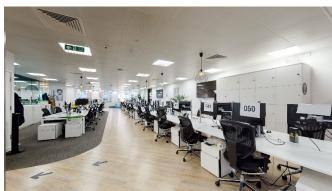

## Accommodation

This air-conditioned office floor totalling 5,025 sq ft is approached via a manned ground floor reception and served by two eight-person glass walled lifts.

Comprising the entire 1<sup>st</sup> floor, the accommodation offers a mainly open plan arrangement including a mixture of single office and meeting rooms. Virtual Tour Virtual Tour