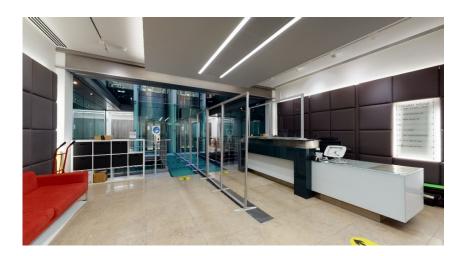

## Accommodation

This air-conditioned office floor totalling 5,025 sq ft is approached via a manned ground floor reception and served by two eight-person glass walled lifts.

Comprising the entire 1<sup>st</sup> floor, the accommodation offers a mainly open plan arrangement including a mixture of single office and meeting rooms. Virtual Tour Virtual Tour

## **Amenities**

- Refurbished manned entrance
- 2 x 8-person lifts
- 24 hour access
- Air conditioning
- High quality fit-out
- Balcony
- Kitchenette
- Own male & female WCs
- Raised access floor