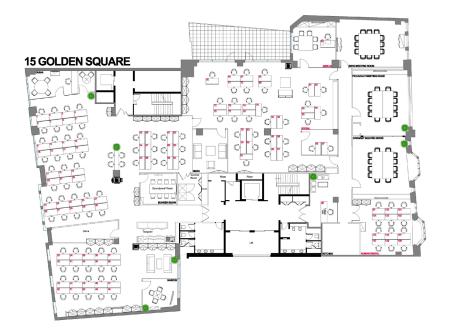

### Accommodation

This air-conditioned office floor totaling 8,793 sq ft is approached via a spacious newly refurbished manned ground floor reception and served by three feature lifts.

Comprising the entire 1st floor, the accommodation offers a mainly open plan arrangement including a mixture of single office and meeting rooms.