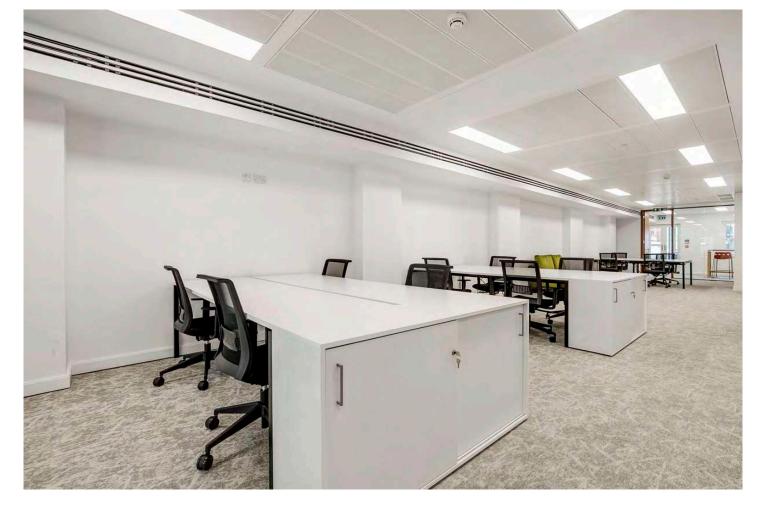

- 19 Dedicated Workstations
- Private Meeting Room Spacious meeting room suitable for board meetings
- Secure Lockers Personal storage
- Breakout Room
- Fully Equipped Kitchen Fresh coffee, snacks, and all the essentials.
- Stylish New Furniture Modern, ergonomic, and built for comfort.

#### **SPECIFICATION**

- VRV Air Conditioning
- Inset LED Lighting
- Fitted Kitchenette
- Excellent Natural Light
- EPC Rating B
- Reception
- Passenger Lift
- Demised WC's