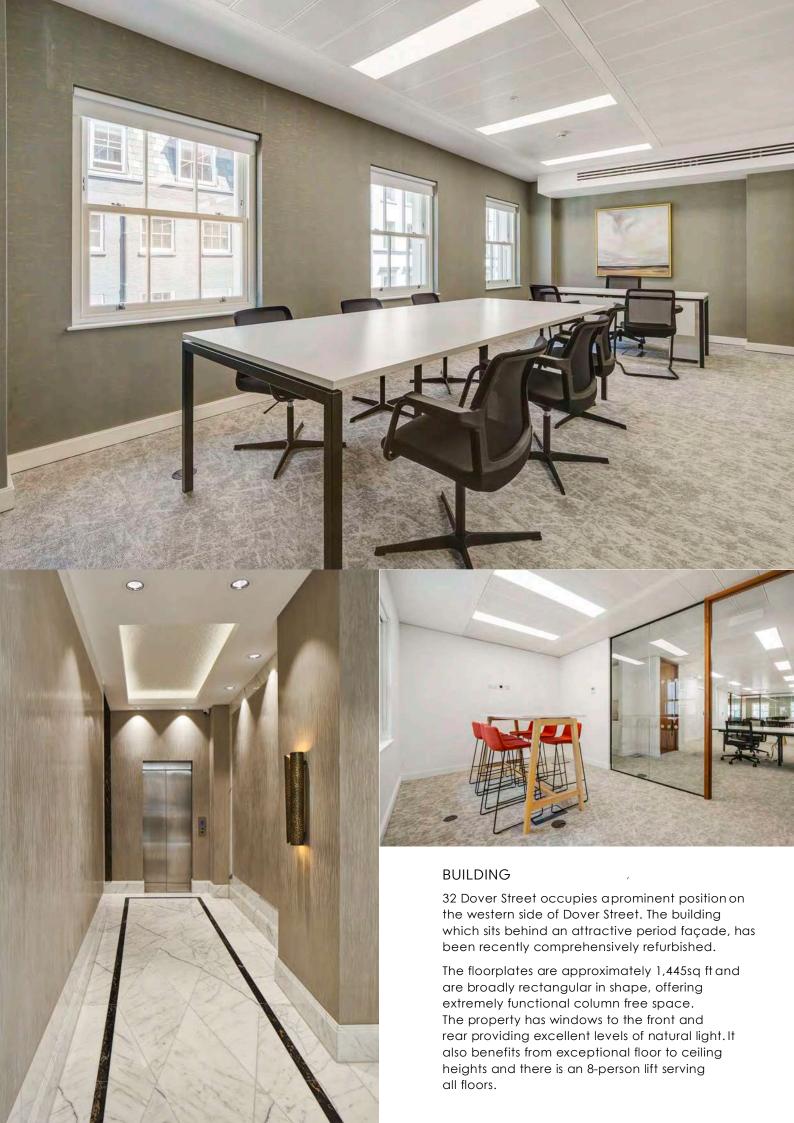

#### **SPECIFICATION**

- VRV Air Conditioning
- Inset LED Lighting
- Fitted Kitchenette
- Excellent Natural Light
- EPC Rating B
- Reception
- Passenger Lift
- Demised WC's