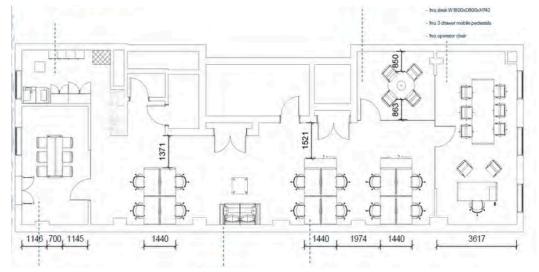

## **AVAILABILITY**

THIRD FLOOR - 1,445 SQFT

\* Net Internal Areas. Subject to on site verification