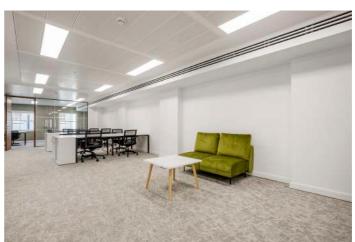

- 19 Dedicated Workstations
- Private Meeting Room Spacious meeting room suitable for board meetings
- Secure Lockers Personal storage
- Breakout Room
- Fully Equipped Kitchen Fresh coffee, snacks, and all the essentials.
- Stylish New Furniture Modern, ergonomic, and built for comfort.