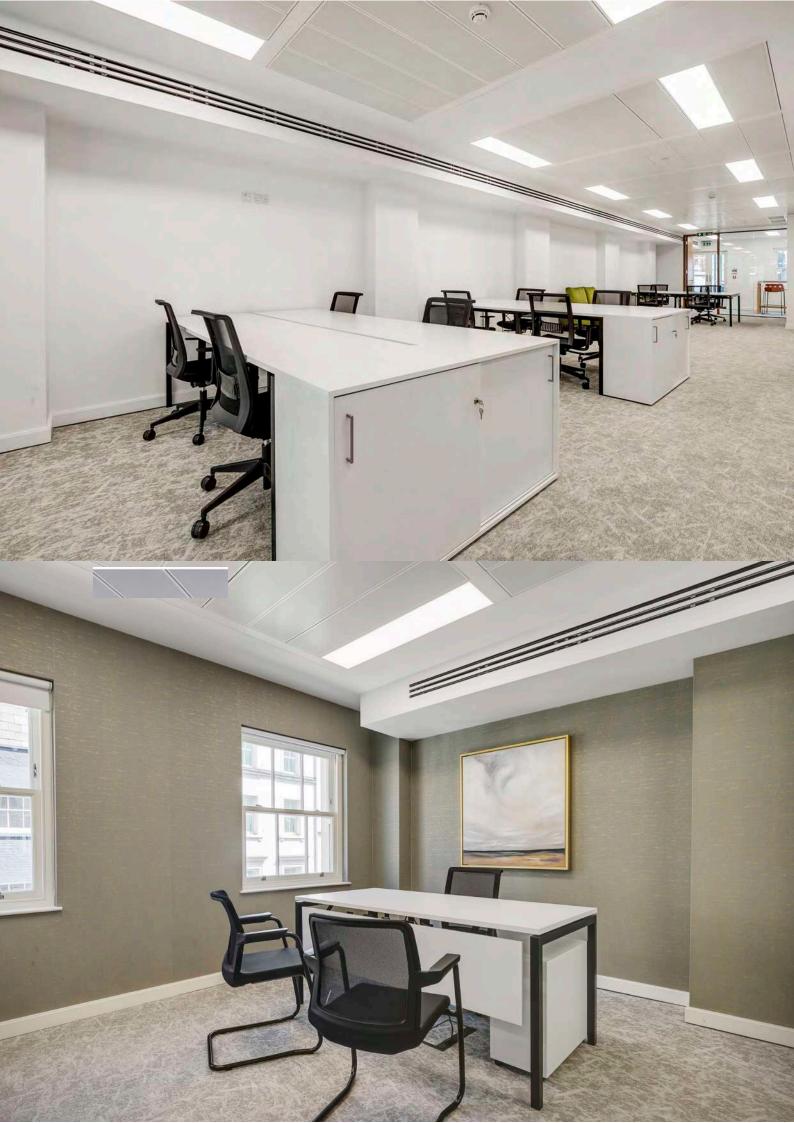

- 19 Dedicated Workstations
- Private Meeting Room Spacious meeting room suitable for board meetings
- Secure Lockers Personal storage
- Breakout Room
- Fully Equipped Kitchen Fresh coffee, snacks, and all the essentials.
- Stylish New Furniture Modern, ergonomic, and built for comfort.