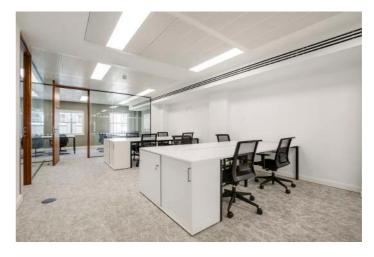

- 19 Dedicated Workstations
- Private Meeting Room Spacious meeting room suitable for board meetings
- Secure Lockers Personal storage
- Breakout Room
- Fully Equipped Kitchen Fresh coffee, snacks, and all the essentials.
- Stylish New Furniture Modern, ergonomic, and built for comfort.

#### **SPECIFICATION**

- VRV Air Conditioning
- Inset LED Lighting
- Fitted Kitchenette
- Excellent Natural Light
- EPC Rating B
- Reception
- Passenger Lift
- Demised WC's