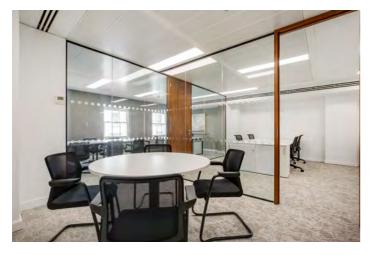

- 19 Dedicated Workstations
- Private Meeting Room Spacious meeting room suitable for board meetings
- Secure Lockers Personal storage
- Breakout Room
- Fully Equipped Kitchen Fresh coffee, snacks, and all the essentials.
- Stylish New Furniture Modern, ergonomic, and built for comfort.