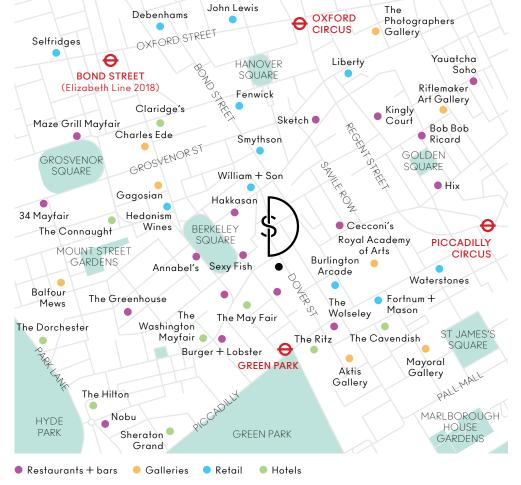

### LOCATION

The building is prominently situated on the west side of Dover Street between its junction with Hay Hill to the north and Piccadilly to the south, moments away from Berkeley Square. Dover Street is notable for its Georgian architecture and is an attractive and vibrant thoroughfare within the heart of Mayfair.

The transport links are excellent with Piccadilly Circus, Oxford Circus, Bond Street (with the Elizabeth line joining in 2018) and Green Park underground stations all within walking distance. Numerous bus routes pass along Piccadilly servicing the wider London network.