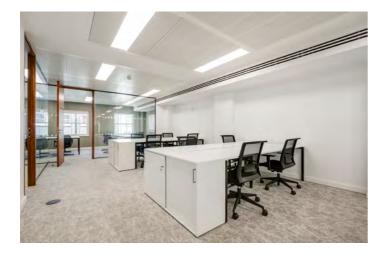

- 19 Dedicated Workstations
- Private Meeting Room Spacious meeting room suitable for board meetings
- Secure Lockers Personal storage
- Breakout Room
- Fully Equipped Kitchen Fresh coffee, snacks, and all the essentials.
- Stylish New Furniture Modern, ergonomic, and built for comfort.

#### **SPECIFICATION**

- VRV Air Conditioning
- Inset LED Lighting
- Fitted Kitchenette
- Excellent Natural Light
- EPC Rating B
- Reception
- Passenger Lift
- Demised WC's